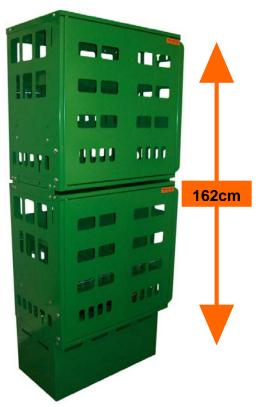

#### Features:

- Low centre of gravity
- Trolley, Wall Cage or Locker
- Pre cut holes for mounting to a wall
- Available in Red, Green, Orange & Blue
- Laptop Bay Size 420 H x 48 W x 360 D mm
- PVC coated non-marking shock absorbing rails
- 125mm convex soft grey rubber castors "With Brakes"
- Secures not only the Laptops but also the AC adaptors
- 240v Surge Protected Power Board with RFI & EFI filter