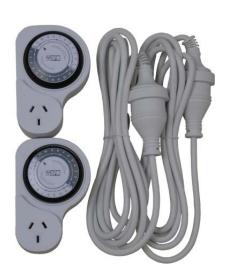

# **Accessories** available:

- Additional Wall & Floor **Docks**
- HPM Timers & 3m **Extension Lead Kit**
- Floor Mount Kit